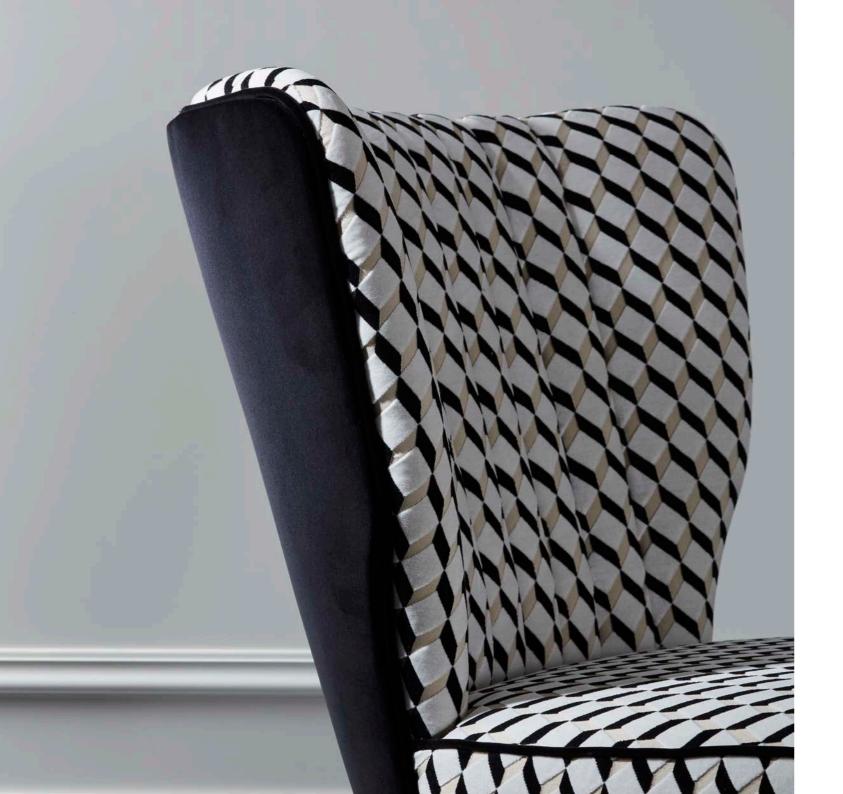

### MATELASSÈ

The three-dimensional appearance produced by the quilting effect highlights the stitching and creates volume through the contrast of light and shadow.

/

## DRAPERY, PLEATING

Handcrafted techniques enrich the fabric by adding volume and optical effects.

N

DECORATIVE STITCHING

- 01 Topstitching
- 02 Embroidery
- 03 Passementerie