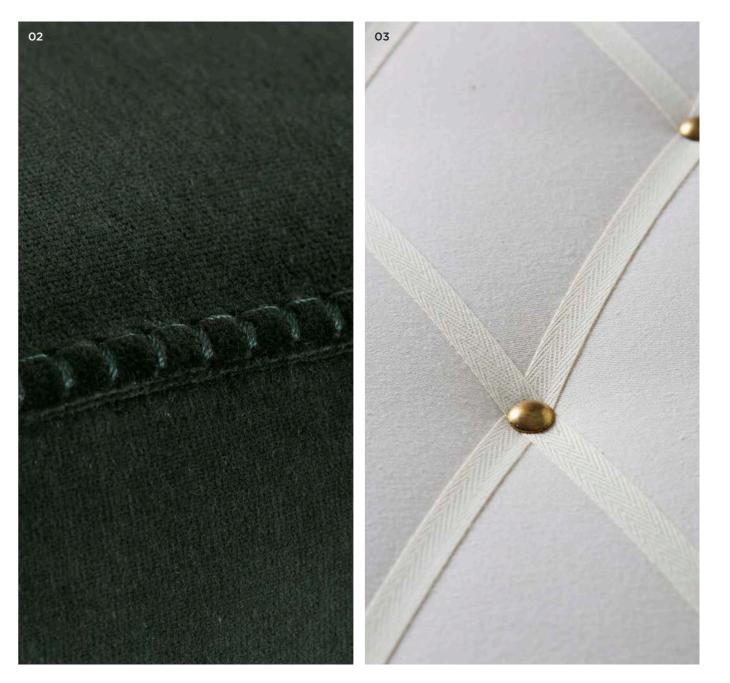

### MATELASSÈ

The three-dimensional appearance produced by the quilting effect highlights the stitching and creates volume through the contrast of light and shadow.

/

## DRAPERY, PLEATING

Handcrafted techniques enrich the fabric by adding volume and optical effects.

N

DECORATIVE STITCHING

- 01 Topstitching
- 02 Embroidery
- 03 Passementerie