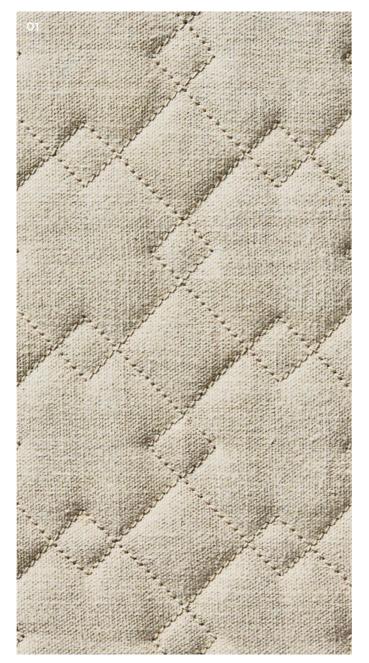

### MATELASSÈ

The three-dimensional appearance produced by the quilting effect highlights the stitching and creates volume through the contrast of light and shadow.

/