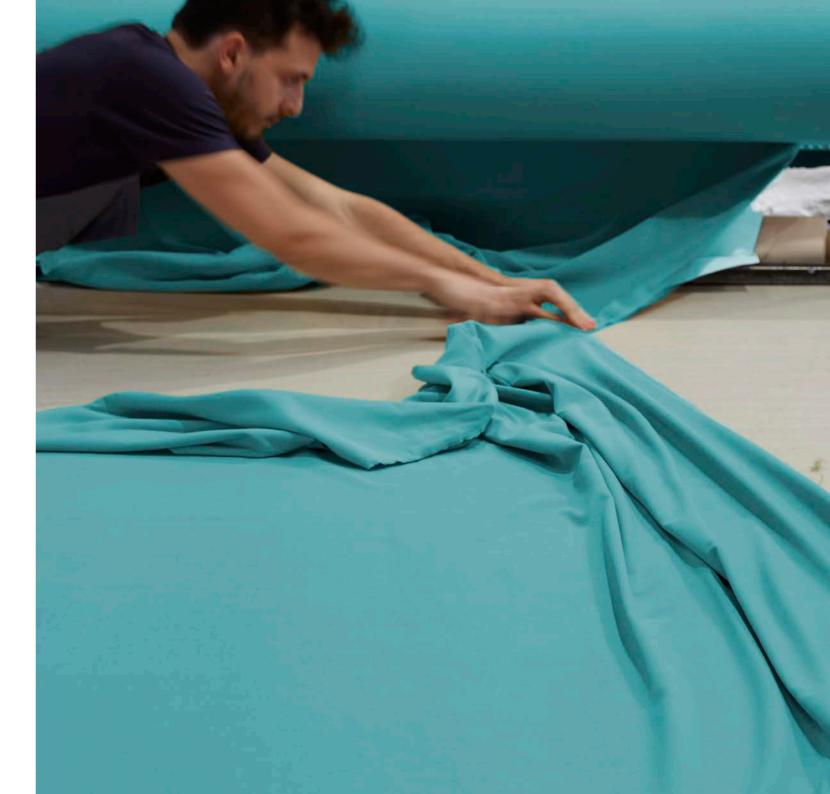

Selecting fabrics to upholster a piece of furniture, or even to enrich a surface, is a choice that determines the relationship between the architectural space and the objects within it.

Sophisticated workmanship that enhances the design of an object and exalts the quality of its upholstery also serves to emphasize the feel of the fabric, its texture and the subtle nuances of color.

The elegance of Nalesso creations, carefully handcrafted with attention to every detail, is matched by the vast array of available materials that enrich each space with personality and gracefully characterize the furnishings.