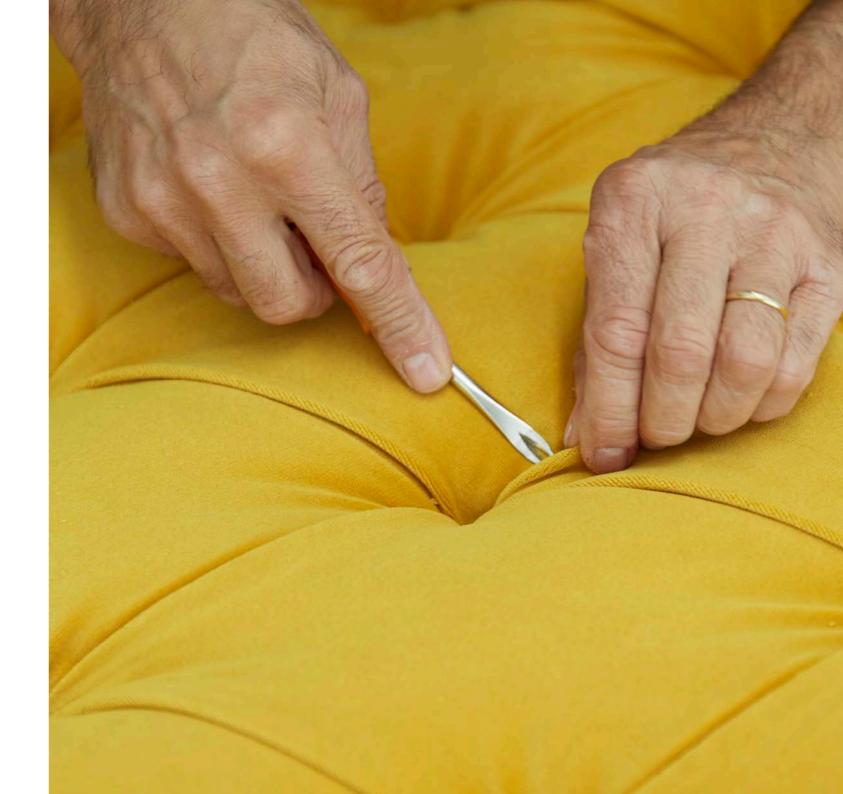

## CRAFTSMANSHIP

## DRAPERY, PLEATING

Handcrafted techniques enrich the fabric by adding volume and optical effects.

N

DECORATIVE STITCHING

- 01 Topstitching
- 02 Embroidery
- 03 Passementerie