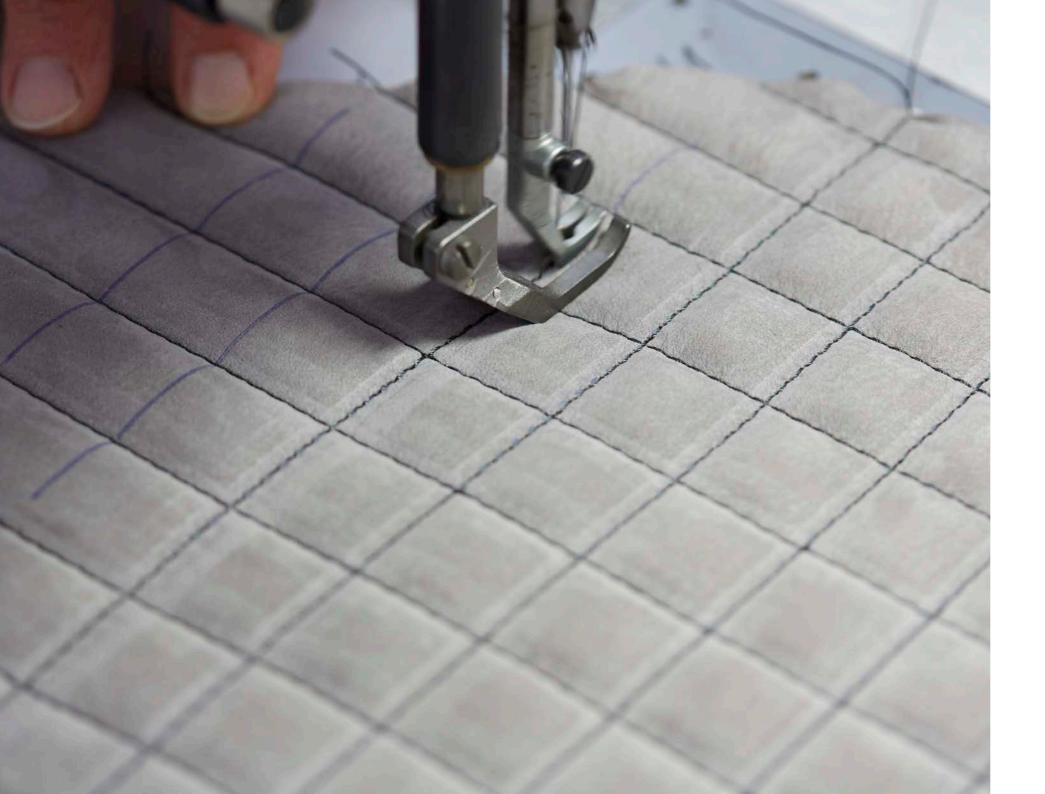

### MATELASSÈ

The three-dimensional appearance produced by the quilting effect highlights the stitching and creates volume through the contrast of light and shadow.

/