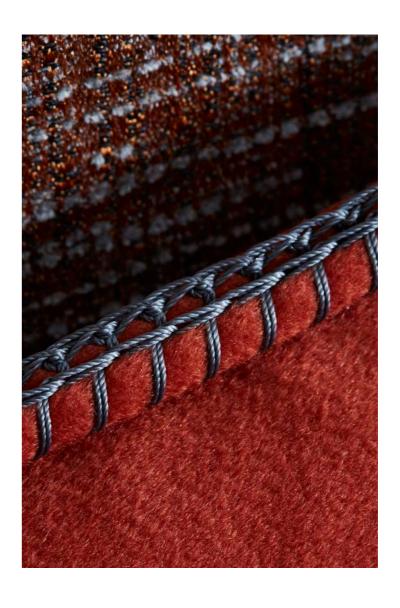

## DRAPERY, PLEATING

Handcrafted techniques enrich the fabric by adding volume and optical effects.

N

DECORATIVE STITCHING

- 01 Topstitching
- 02 Embroidery
- 03 Passementerie