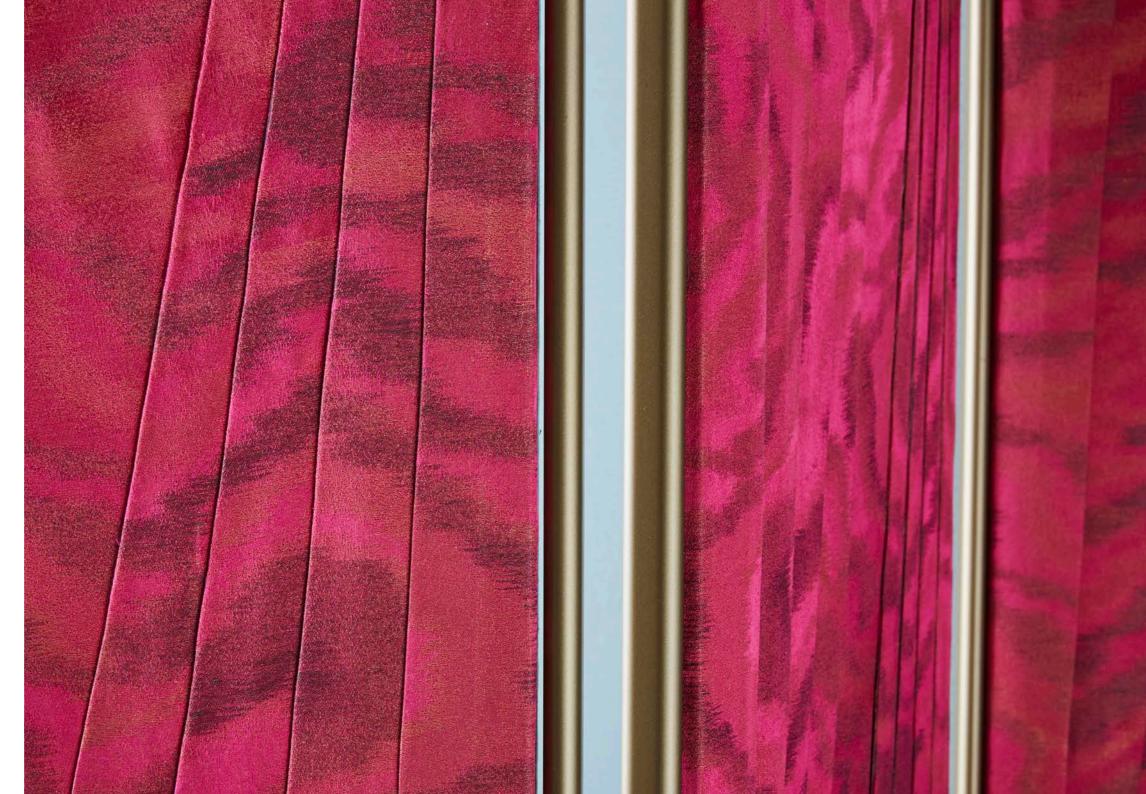

## DRAPERY, PLEATING

Handcrafted techniques enrich the fabric by adding volume and optical effects.

N

DECORATIVE STITCHING

- 01 Topstitching
- 02 Embroidery
- 03 Passementerie