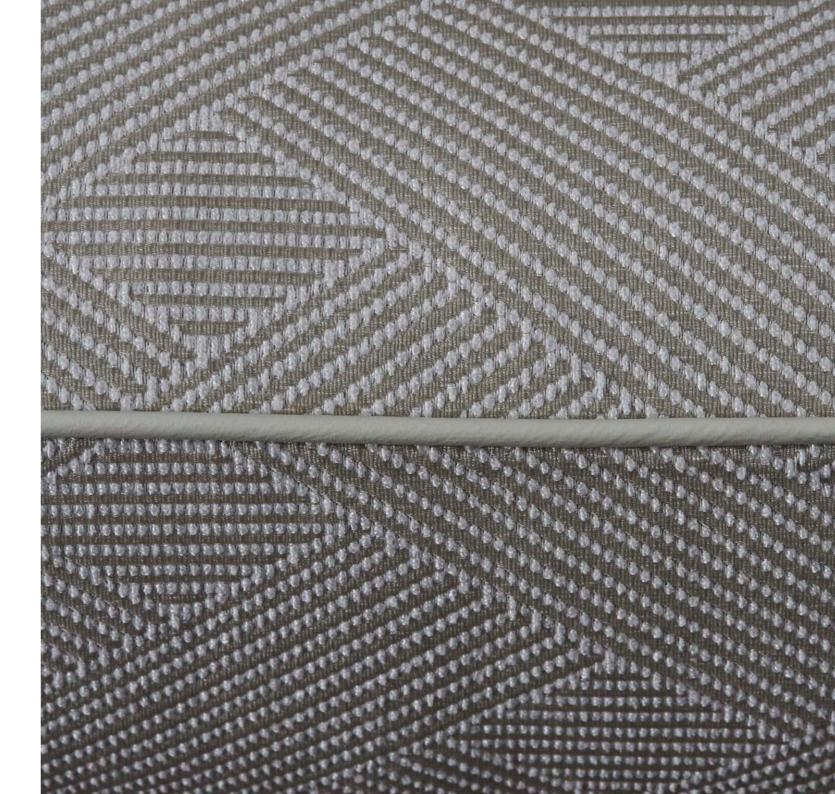

### MATELASSÈ

The three-dimensional appearance produced by the quilting effect highlights the stitching and creates volume through the contrast of light and shadow.

/

## DRAPERY, PLEATING

Handcrafted techniques enrich the fabric by adding volume and optical effects.

N

DECORATIVE STITCHING

- 01 Topstitching
- 02 Embroidery
- 03 Passementerie