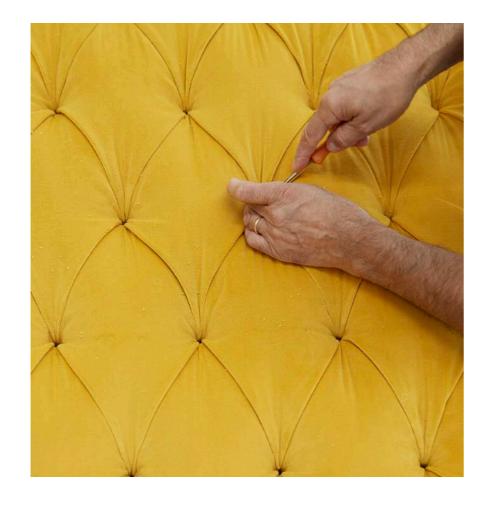

### MATELASSÈ

The three-dimensional appearance produced by the quilting effect highlights the stitching and creates volume through the contrast of light and shadow.

/