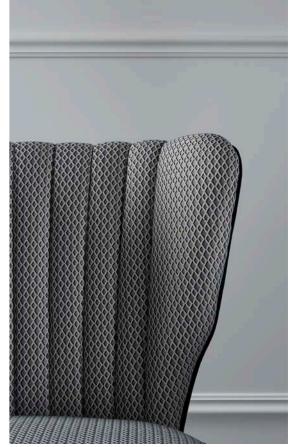

### MATELASSÈ

The three-dimensional appearance produced by the quilting effect highlights the stitching and creates volume through the contrast of light and shadow.

/

## DRAPERY, PLEATING

Handcrafted techniques enrich the fabric by adding volume and optical effects.

N

DECORATIVE STITCHING

- 01 Topstitching
- 02 Embroidery
- 03 Passementerie