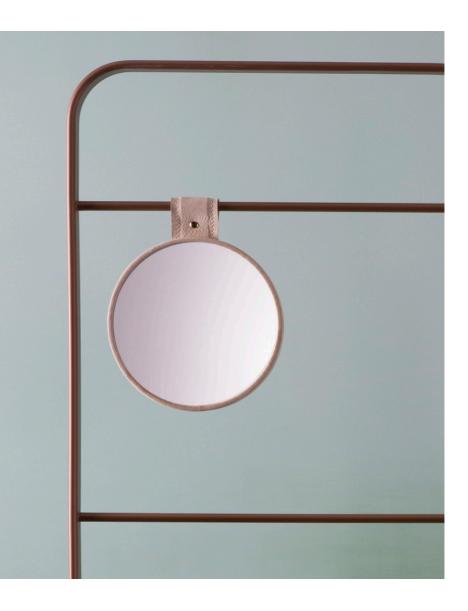

### METALS

The material is truly the heart of the furniture, used to create structures with invisible folds and welds. The application of varnishes and surface treatments using galvanized baths ensures durability and beauty.