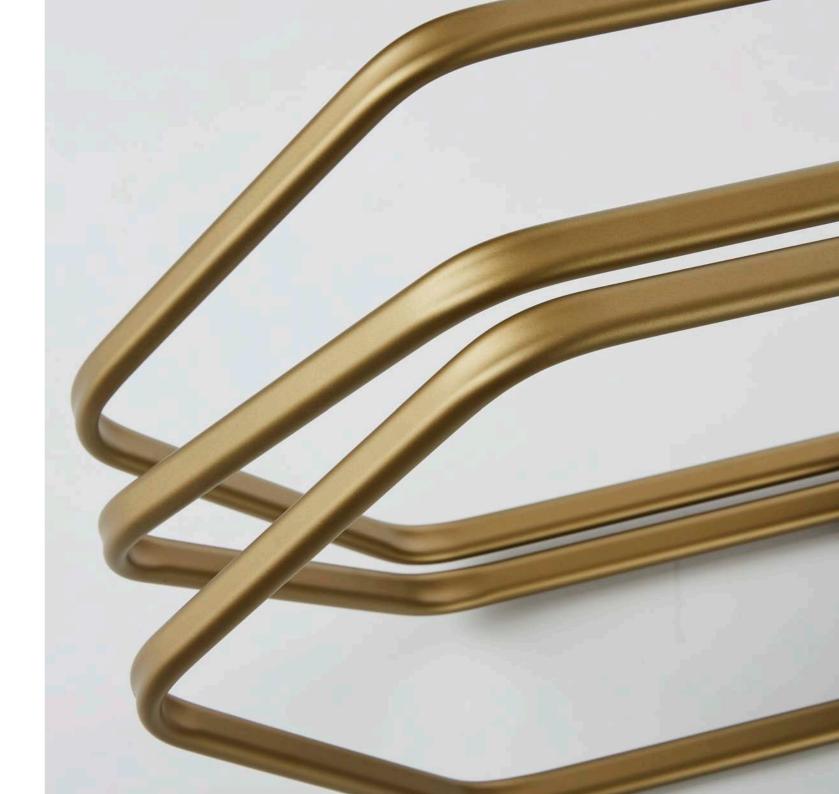

### METALS

The material is truly the heart of the furniture, used to create structures with invisible folds and welds. The application of varnishes and surface treatments using galvanized baths ensures durability and beauty.