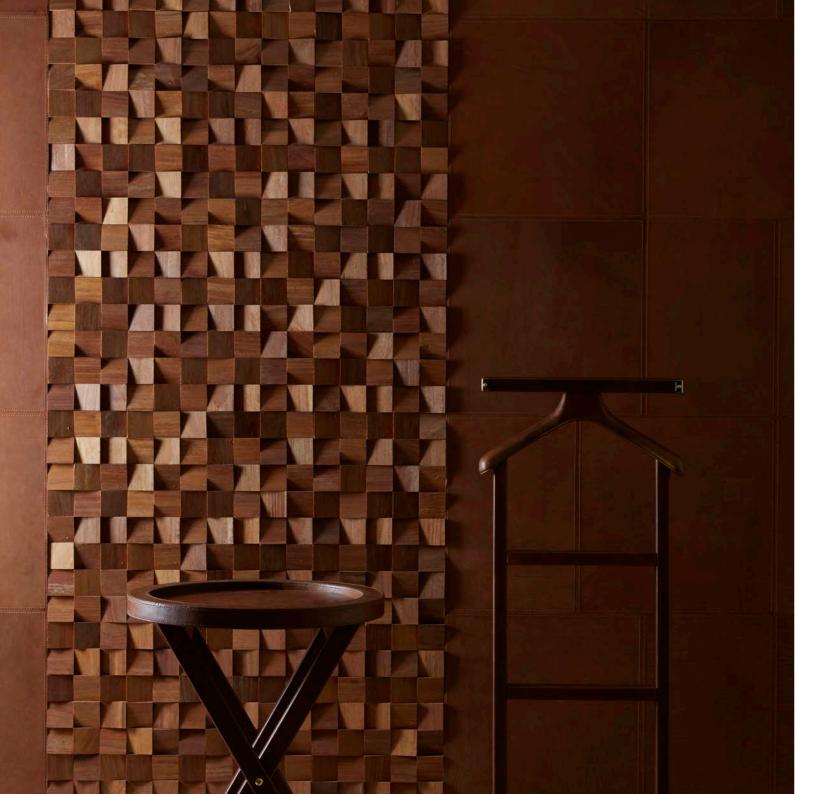

#### WOOD

The rare know-how of ebony carpenters is used to emphasise the natural essence of the wood. Veneers are carefully chosen to bring out the grain and highlight idiosyncrasies. The quality of the craftsmanship and selected embellishments serve to enhance the characteristics of this timeless material.

#### STONE AND MARBLE

These materials offer endless potential for the creation of bespoke furniture that does justice to these precious natural resources. The sculpting and artistry goes beyond mere fashion or style, truly bringing the materials to life.