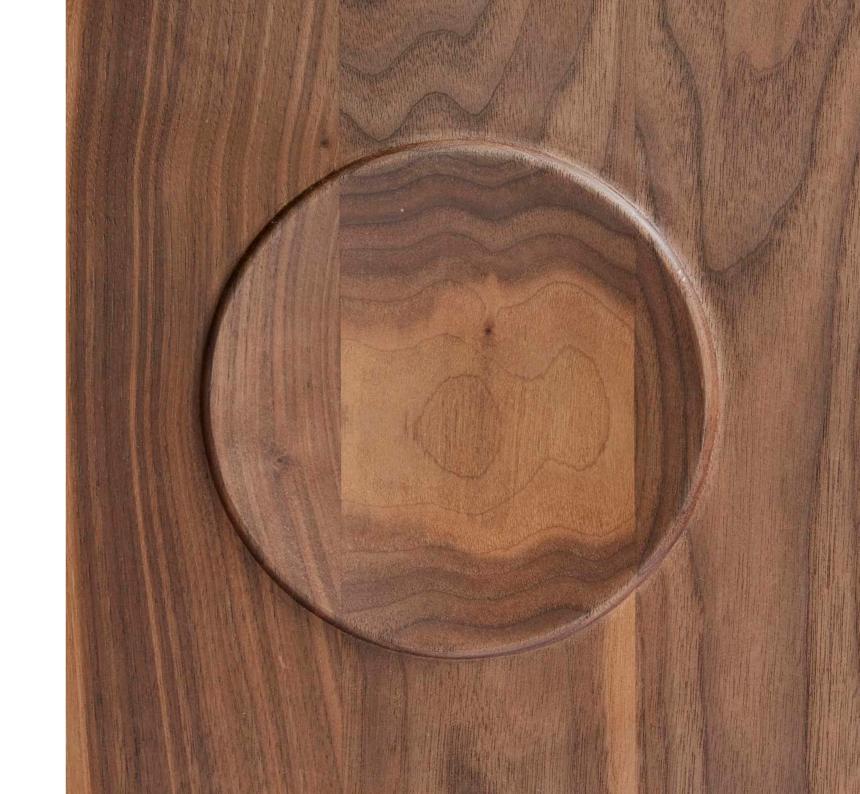

#### WOOD

The rare know-how of ebony carpenters is used to emphasise the natural essence of the wood. Veneers are carefully chosen to bring out the grain and highlight idiosyncrasies. The quality of the craftsmanship and selected embellishments serve to enhance the characteristics of this timeless material.