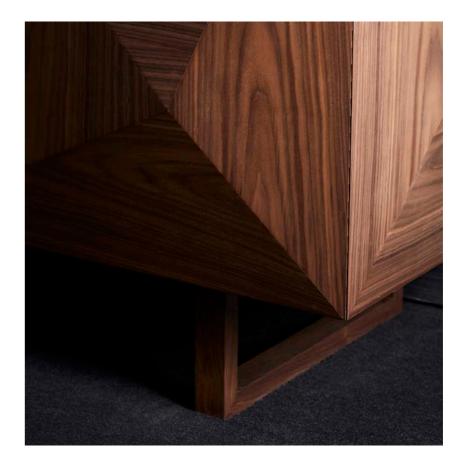

#### WOOD

The rare know-how of ebony carpenters is used to emphasise the natural essence of the wood. Veneers are carefully chosen to bring out the grain and highlight idiosyncrasies. The quality of the craftsmanship and selected embellishments serve to enhance the characteristics of this timeless material.