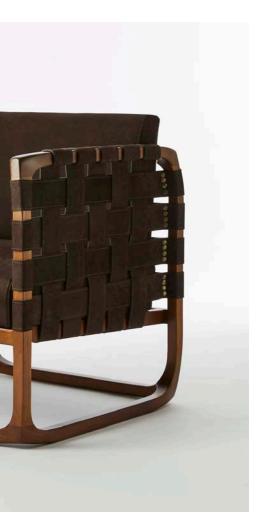

#### WOOD

The rare know-how of ebony carpenters is used to emphasise the natural essence of the wood. Veneers are carefully chosen to bring out the grain and highlight idiosyncrasies. The quality of the craftsmanship and selected embellishments serve to enhance the characteristics of this timeless material.

### METALS

The material is truly the heart of the furniture, used to create structures with invisible folds and welds. The application of varnishes and surface treatments using galvanized baths ensures durability and beauty.