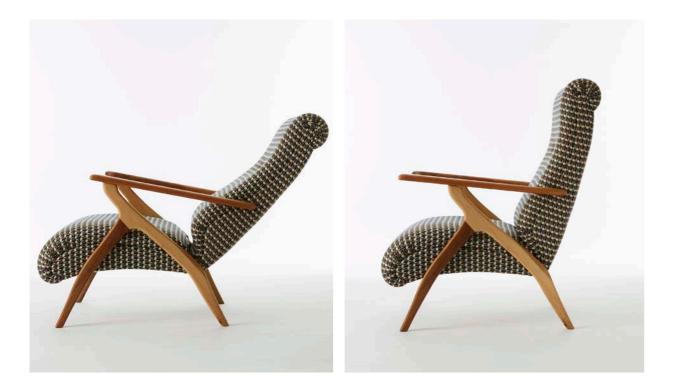

#### WOOD

The rare know-how of ebony carpenters is used to emphasise the natural essence of the wood. Veneers are carefully chosen to bring out the grain and highlight idiosyncrasies. The quality of the craftsmanship and selected embellishments serve to enhance the characteristics of this timeless material.

### METALS

The material is truly the heart of the furniture, used to create structures with invisible folds and welds. The application of varnishes and surface treatments using galvanized baths ensures durability and beauty.