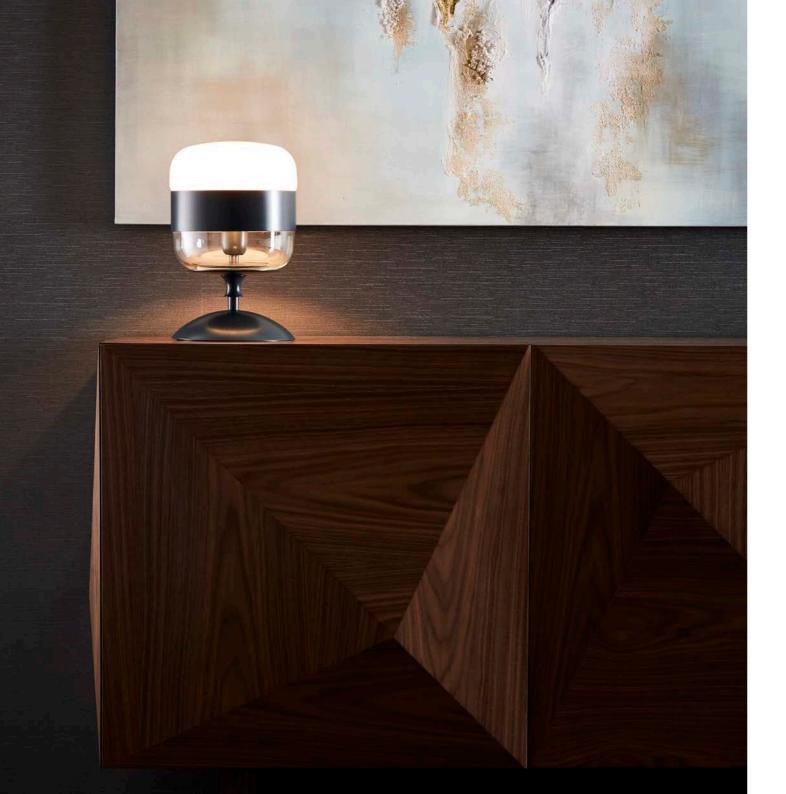

#### WOOD

The rare know-how of ebony carpenters is used to emphasise the natural essence of the wood. Veneers are carefully chosen to bring out the grain and highlight idiosyncrasies. The quality of the craftsmanship and selected embellishments serve to enhance the characteristics of this timeless material.