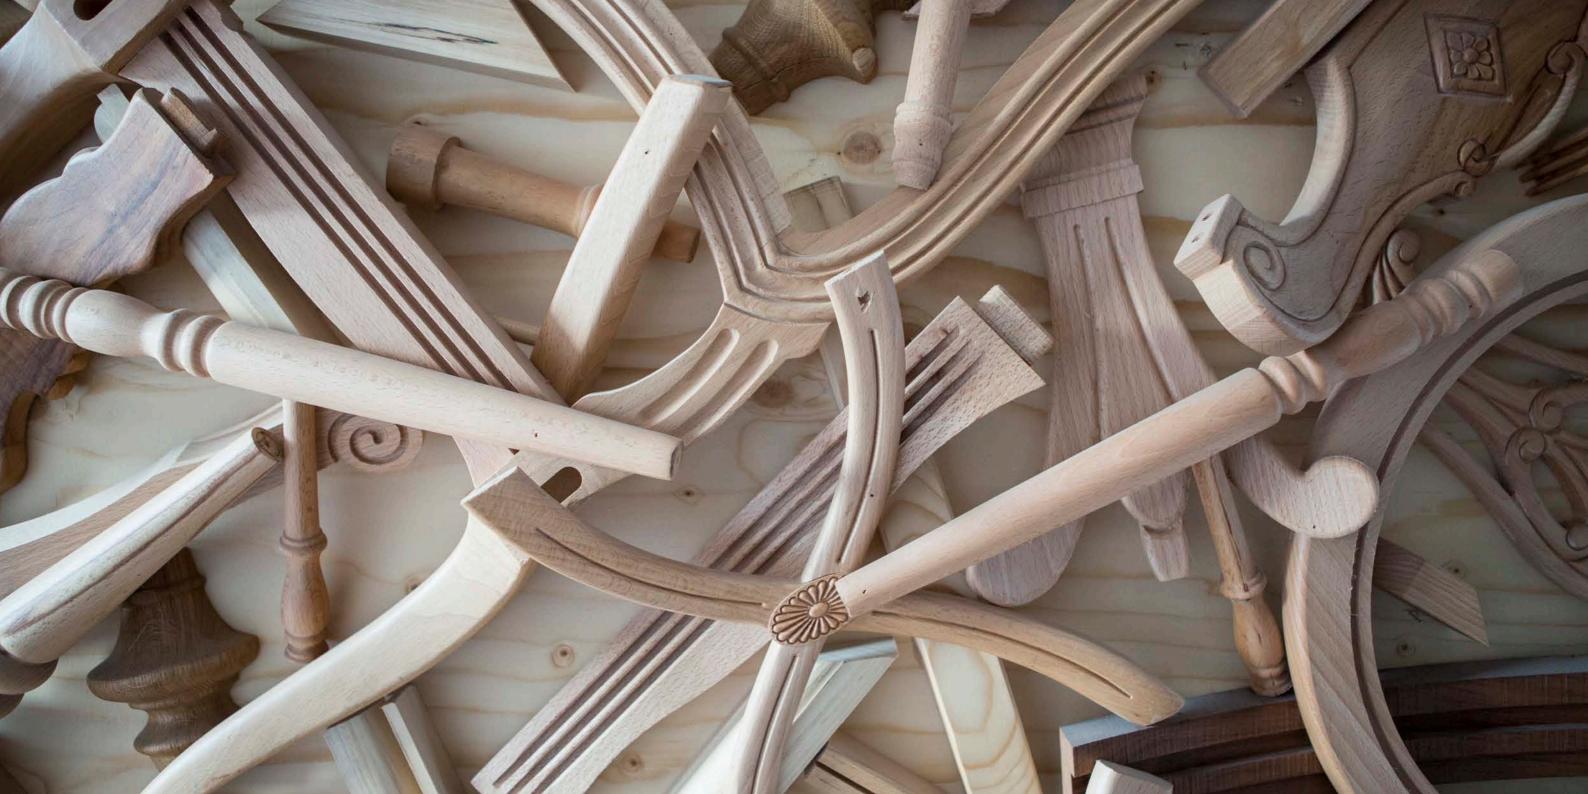

#### WOOD

The rare know-how of ebony carpenters is used to emphasise the natural essence of the wood. Veneers are carefully chosen to bring out the grain and highlight idiosyncrasies. The quality of the craftsmanship and selected embellishments serve to enhance the characteristics of this timeless material.