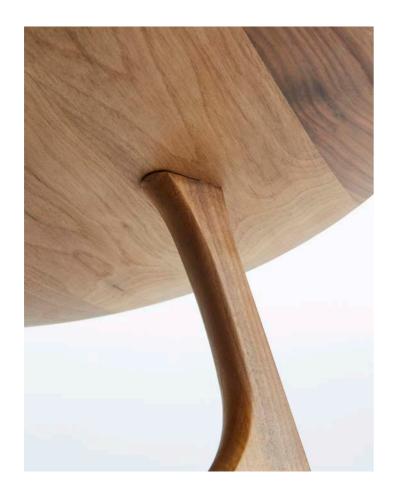

#### WOOD

The rare know-how of ebony carpenters is used to emphasise the natural essence of the wood. Veneers are carefully chosen to bring out the grain and highlight idiosyncrasies. The quality of the craftsmanship and selected embellishments serve to enhance the characteristics of this timeless material.