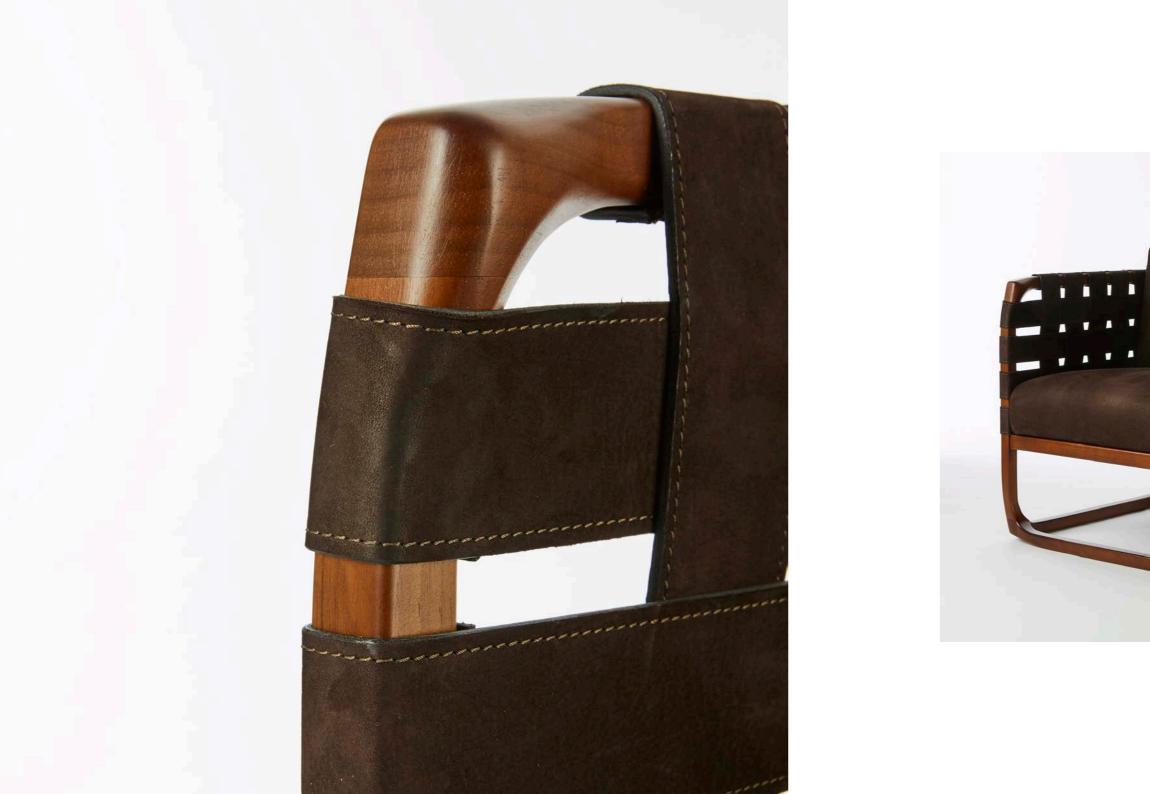

#### WOOD

The rare know-how of ebony carpenters is used to emphasise the natural essence of the wood. Veneers are carefully chosen to bring out the grain and highlight idiosyncrasies. The quality of the craftsmanship and selected embellishments serve to enhance the characteristics of this timeless material.

### METALS

The material is truly the heart of the furniture, used to create structures with invisible folds and welds. The application of varnishes and surface treatments using galvanized baths ensures durability and beauty.