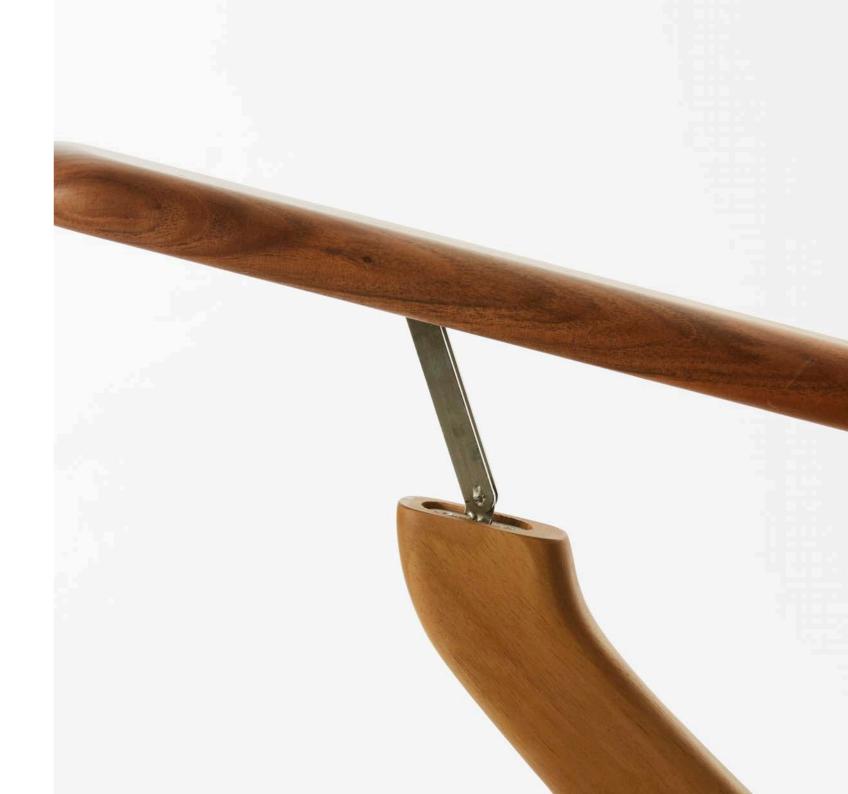

### METALS

The material is truly the heart of the furniture, used to create structures with invisible folds and welds. The application of varnishes and surface treatments using galvanized baths ensures durability and beauty.